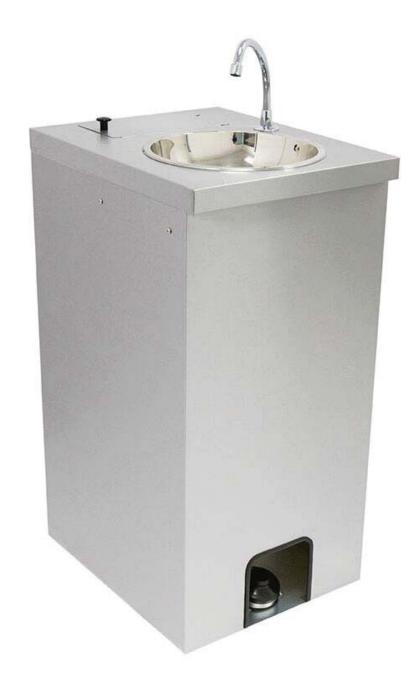

## COMMERCIAL SINKS JE STAINLESS STEEL CATERING & HYGIENE PRODUCTS

Name: Portable Sink Unit - with water heater

Model: MS-6

**Description:** Reliable, hygienic and easy to use, this fully transportable mobile wash basin is ideal for outdoor occasions with no water connection available.

The tank holds 15 litres of water and the tap is operated by a foot pump, while fitted wheels allow for quick and easy movement.

- Pressure cut out prevents hot water tank from boiling dry
- 15 litre tank capacity heated by an element that keeps the water at a constant 42 degrees for comfort and safety
- Manufactured with a 300mm round bowl
- Foot operated pump activates the tap for maximum hygiene
- Easy to clean and supplied with a waste water bucket removable for emptying
- Wheels on the back of the unit along with a handle fitted to the back of the unit which makes it easy to move around
- Tank easily accessible for refilling from the top
- The tank access is covered by a latched lid
- Unit has full compliance with HSE hand wash regulations