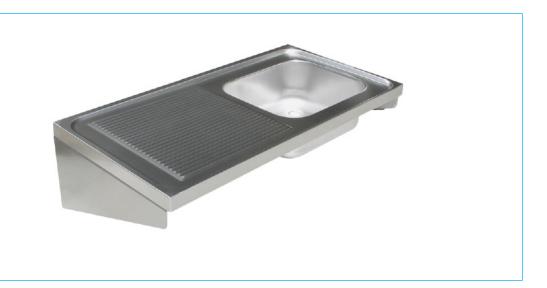

#### **Description:**

A wall mounted stainless steel sink unit with single bowl and single drainer. No tap holes, no overflow, and no upstand are provided as to conform with HTM64 memorandum. All edges turned down 50mm.

This unit is HTM Compliant.

This unit is available with left hand drain (as shown) or right hand drain.

**Dimensions:** 1200mm x 600mm x 340mm (inc bracket)

Bowl Size: 500mm x 400mm x 200mm

Material: 1.2mm 304 Grade Stainless Steel