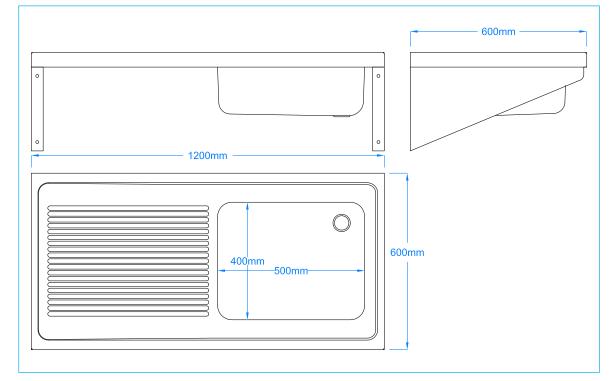

This unit is HTM Compliant.

This unit is available with left hand drain (as shown) or right hand drain.

**Dimensions:** 1200mm x 600mm x 340mm (inc bracket)

Bowl Size: 500mm x 400mm x 200mm

Material: 1.2mm 304 Grade Stainless Steel

## What's included?

- 1200 x 600mm ST-A Wall hung sink with anti-drip rim.
- 2x Stainless steel heavy duty wall brackets.
- Waste fitting.