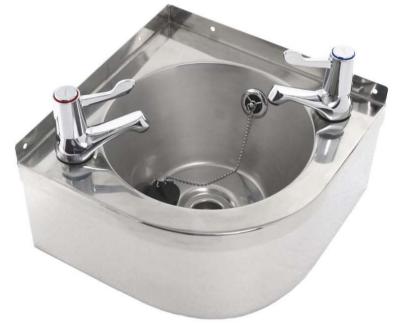

Name: Wall Mounted Corner Hand Basin

Code: HB-05

Material: 304 Grade Stainless Steel

**Description**: A stainless steel wall mounted corner hand basin with a fixed, robust support apron and a 25mm upstand with pre drilled fixing holes. The hand basin comes with a pair of tap holes and an overflow hole. A  $1\frac{1}{4}$  waste fitting is included.