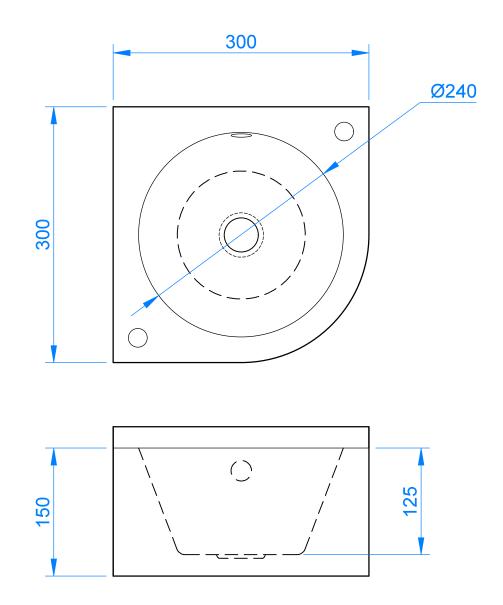

**Dimensions:** 300 x 300 x 150mm

Bowl Size: Ø240 x 125mm

Taps: Taps are not included.

Commercial Sinks Ltd, Unit 18, Ashbourne Business Centre, Ashbourne, Co. Meath A84 EY82

Ph: 01 835 0269 email: sales@commercialsinks.ie www.commercialsinks.ie