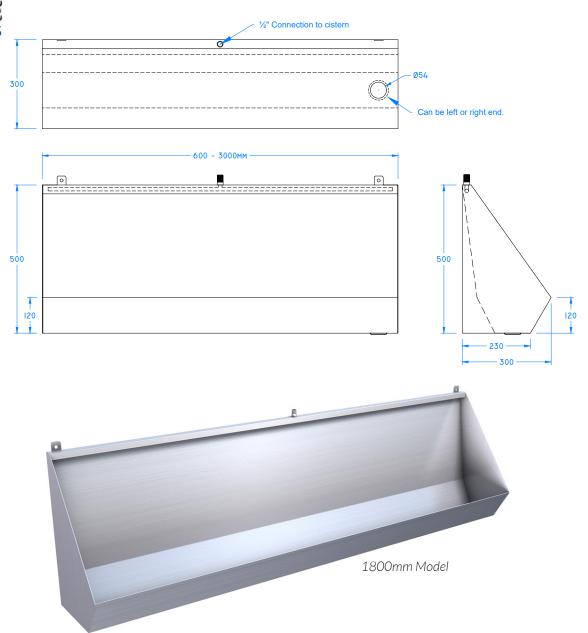

## COMMERCIAL SINKS ASSESSED STAINLESS STEEL CATERING & HYGIENE PRODUCTS

Name: Stainless Steel Wall Trough Urinal

Model: WMTU (600 - 3000)

Material: 316 Grade 1.5mm Stainless Steel - Brushed Finish

**Dimensions:** From 600 to 3000 x 300 x 500mm (Length x Depth x Height)

Application: Schools, Pubs, Nightlcubs, Small & Large Venues

**Description:** A stainless steel wall mounted urinal trough. Available in lengths from 600mm to 3000mm with a pitched waste outlet at far left or right hand side.

All units suppled with four heavy duty fixing lugs.

A concealed rinse sprinkler is provided with a ½" inlet from cistern (cistern not included).

## Standard Size - Model No:

1200 x 300 x 500mm - WMTU1200 1500 x 300 x 500mm - WMTU1500 1800 x 300 x 500mm - WMTU1800 2100 x 300 x 500mm - WMTU2100 2400 x 300 x 500mm - WMTU2400 2700 x 300 x 500mm - WMTU2700 3000 x 300 x 500mm - WMTU3000 Bespoke sizes available.