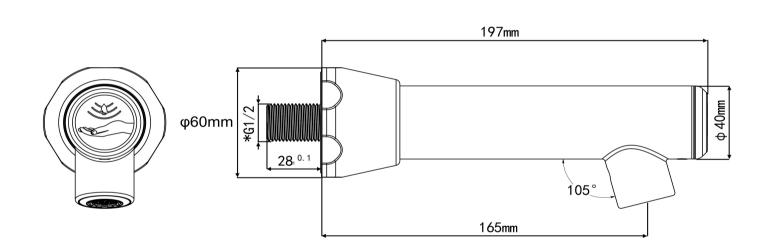

#### • About product dimensions:

| Product Length:     | 197mm |
|---------------------|-------|
| Spout reach:        | 165mm |
| Threaded connector: | G1/2  |