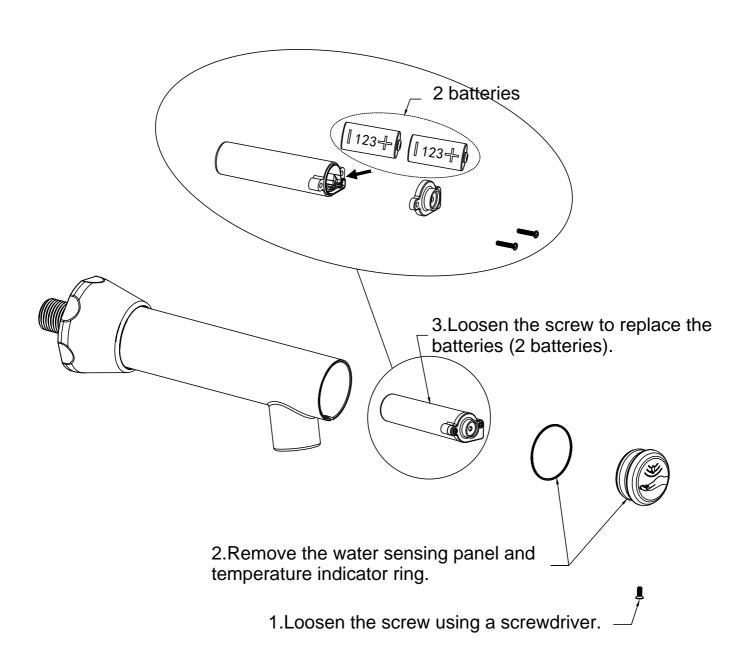

# **Battery replacement**

For prolonged use, it is necessary to replace the batteries to maintain normal operation.

### Follow the steps below:

#### **Built-in battery specification**

Number of batteries: 2 pcs (batteries not included in the package)

Battery type: CR123

Voltage: 6V

Standby power: 0.00015W

Operating power: 3W (0.02s instant on/off valve switch)

Battery life: 100,000 times