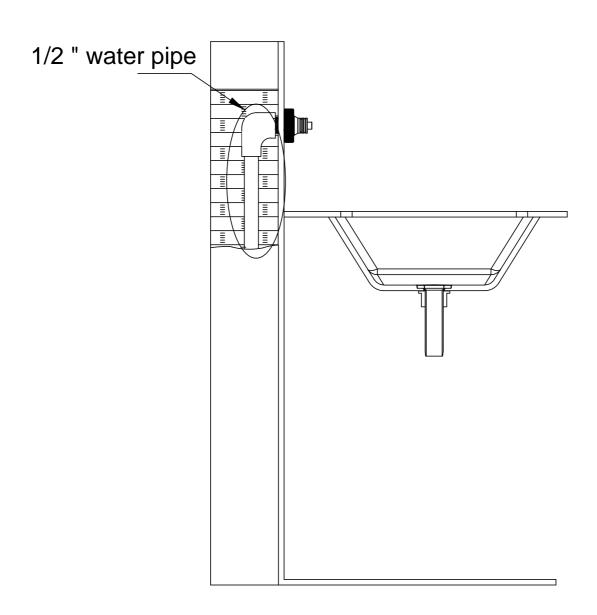

## Installation process

1. Preparing hole positions:

Prepare holes according to the dimensions on the drawing.

Tile opening size

## Installation process

2.Installing the self-closing valve: Wrap the thread seal tape on the tail of the self-closing valve and connect it to the 1/2" water pipe.