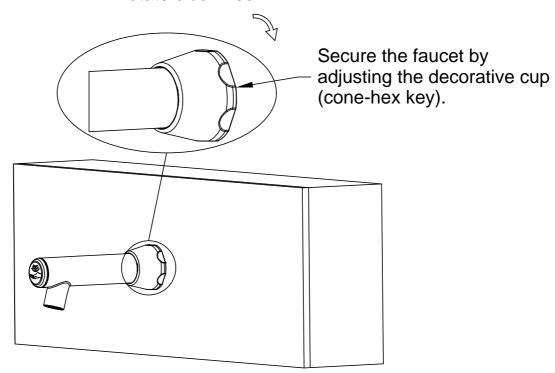

### Installation of the self-closing valve completed

Installation process
3.Installing the faucet body: Align the faucet body with the self-closing valve and ensure a leak-free connection.