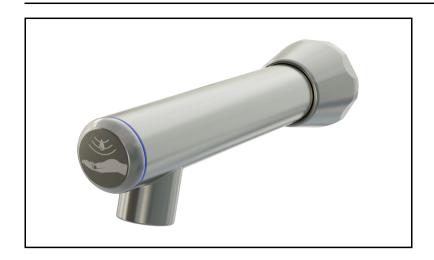

#### **WALL-MOUNTED INTEGRATED SENSOR FAUCET**

PRODUCT SPECIFICATION

Product type:Touchless Induction Faucet

Product Model:WST18

Product Material:304 stainless steel

Waterproof:IP68

Anti-interference level:V10/M

Water outlet control: Infrared induction water outlet

Temperature control: Non-adjustable temperature

Installation method: Wall-mounted installation

Number of installation holes: Single hole