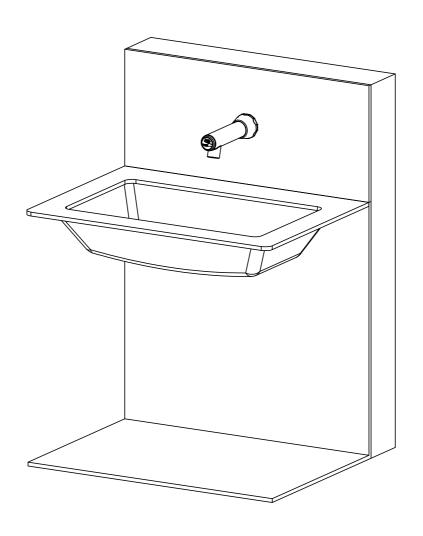

#### **WALL-MOUNTED INTEGRATED SENSOR FAUCET**

PRODUCT SPECIFICATION

Product type:Touchless Induction Faucet

Product Model:WST18

Product Material:304 stainless steel

Waterproof:IP68

Anti-interference level:V10/M

Water outlet control: Infrared induction water outlet

Temperature control: Non-adjustable temperature

Installation method: Wall-mounted installation

Number of installation holes: Single hole

#### • About product dimensions:

| Product Length:     | 197mm |
|---------------------|-------|
| Spout reach:        | 165mm |
| Threaded connector: | G1/2  |