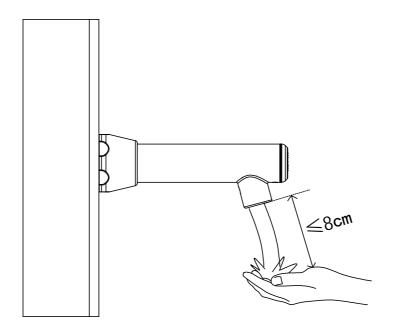

# Instructions for use

1.Water flow: Move your hand to the front of the sensor head ( 8cm) to activate the water flow. After moving away for 1 second, the water flow will stop.