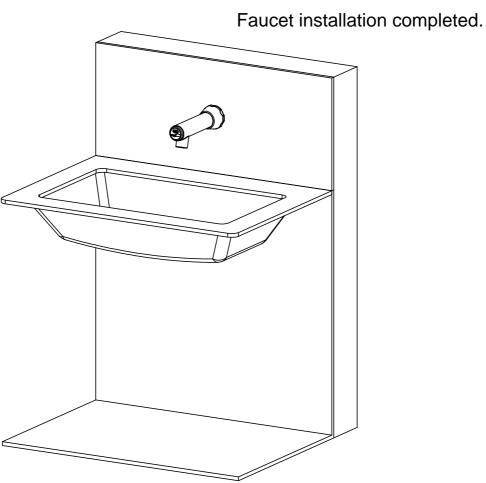

### Installation of the self-closing valve completed

Installation process
3.Installing the faucet body: Align the faucet body with the self-closing valve and ensure a leak-free connection.