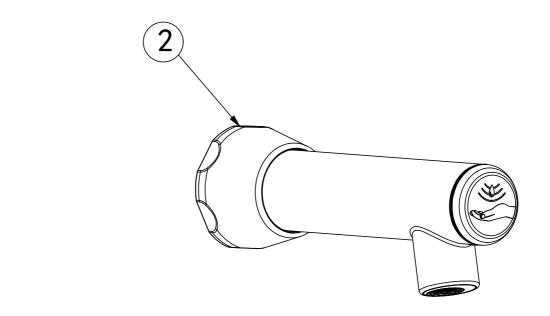

# WST18 Wall-Mounted Integrated Sensor Faucet Installation and Use Manual



# WST18B Wall-Mounted Integrated Sensor Faucet Installation Manual



### **List of Tools**



# Prepare product accessories 1. Self-closing valve 2. Faucet





## Installation process

1. Preparing hole positions:

Prepare holes according to the dimensions on the drawing.



Tile opening size

## Installation process

2.Installing the self-closing valve: Wrap the thread seal tape on the tail of the self-closing valve and connect it to the 1/2" water pipe.









### Installation of the self-closing valve completed





Installation process
3.Installing the faucet body: Align the faucet body with the self-closing valve and ensure a leak-free connection.



### Rotate clockwise





# WST18B Wall-Mounted Integrated Sensor Faucet Use Manual



# Instructions for use

1.Water flow: Move your hand to the front of the sensor head ( 8cm) to activate the water flow. After moving away for 1 second, the water flow will stop.



# Cleaning and mainten