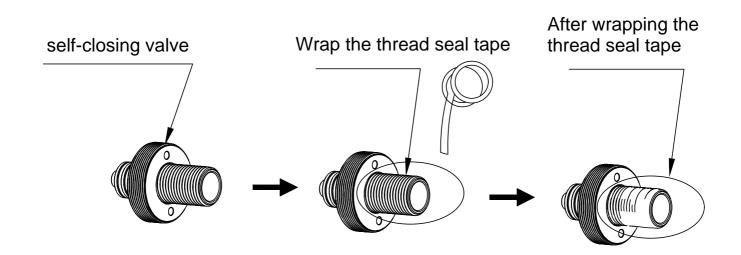

## Installation process

2.Installing the self-closing valve: Wrap the thread seal tape on the tail of the self-closing valve and connect it to the 1/2" water pipe.