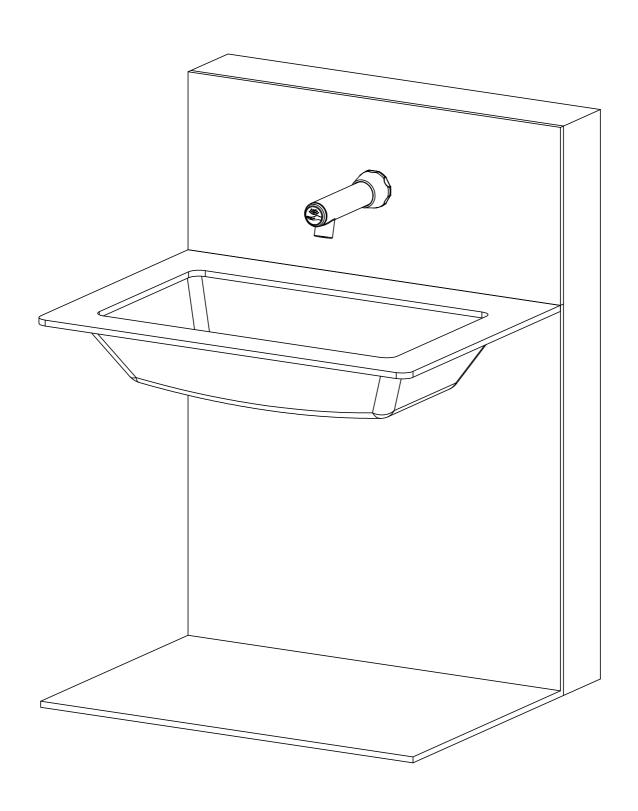

#### **WALL-MOUNTED INTEGRATED SENSOR FAUCET**

PRODUCT SPECIFICATION

Product type:Touchless Induction Faucet

Product Model:WST18

Product Material:304 stainless steel

Waterproof:IP68

Anti-interference level:V10/M

Water outlet control: Infrared induction water outlet

Temperature control: Non-adjustable temperature

Installation method: Wall-mounted installation

Number of installation holes: Single hole

#### • About product dimensions:

| Product Length:     | 197mm |
|---------------------|-------|
| Spout reach:        | 165mm |
| Threaded connector: | G1/2  |