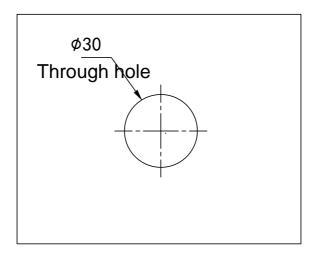

## Installation process

1. Preparing hole positions:

Prepare holes according to the dimensions on the drawing.

Tile opening size