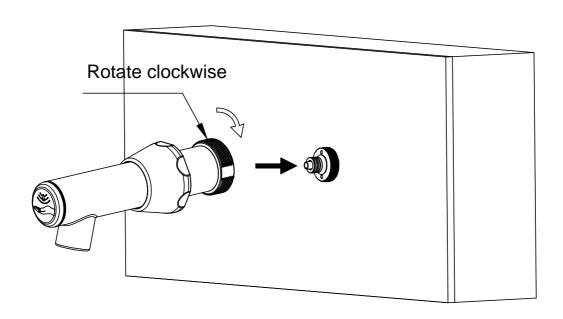

### Installation of the self-closing valve completed

Installation process
3.Installing the faucet body: Align the faucet body with the self-closing valve and ensure a leak-free connection.

### Rotate clockwise