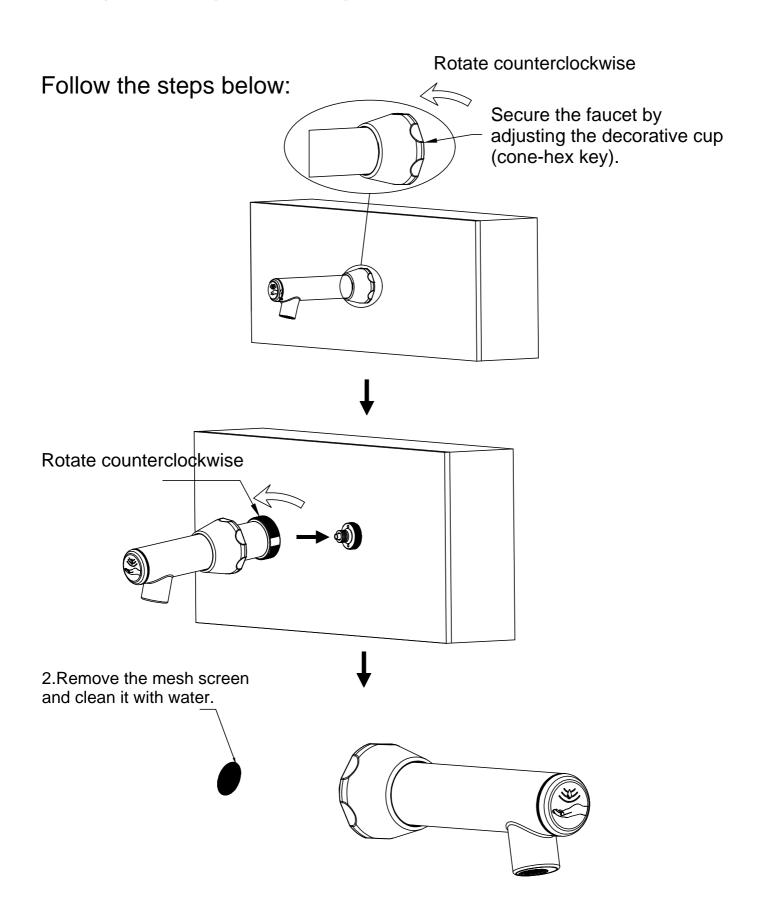

# Cleaning and maintenance

Cleaning the mesh screen: After prolonged use, remove the mesh screen for cleaning by loosening the self-closing valve on the faucet body.

### Follow the steps below: