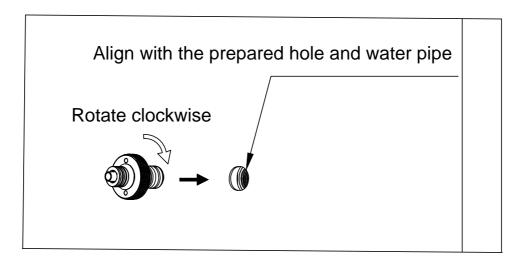

### Installation of the self-closing valve completed

Installation process
3.Installing the faucet body: Align the faucet body with the self-closing valve and ensure a leak-free connection.

### Rotate clockwise