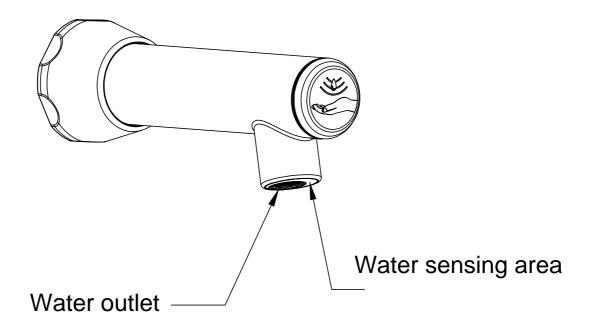

# Instructions for use

1.Water flow: Move your hand to the front of the sensor head ( 8cm) to activate the water flow. After moving away for 1 second, the water flow will stop.

# Cleaning and maintenance

Cleaning the mesh screen: After prolonged use, remove the mesh screen for cleaning by loosening the self-closing valve on the faucet body.