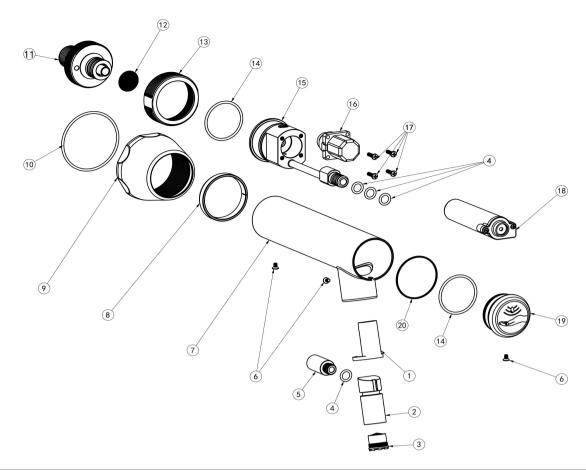

#### • Parts & Components:

| No. | Part name                            | Serial number | Quantity |
|-----|--------------------------------------|---------------|----------|
| 1   | Infrared sensor head                 | 34300249933   | 1        |
| 2   | Water outlet                         | 33100320401   | 1        |
| 3   | Aerator                              | 36200089936   | 1        |
| 4   | O-ring                               | 34000010653   | 4        |
| 5   | Outlet adapter                       | 33600400401   | 1        |
| 6   | Cross recessed countersunk screw     | 33700420401   | 3        |
| 7   | Faucet body pipe                     | 35500410411   | 1        |
| 8   | Flange seat with double-layer sleeve | 33900392650   | 1        |
| 9   | Decorative cup                       | 33500340411   | 1        |
| 10  | O-ring                               | 34000440653   | 1        |
| 11  | Self-closing valve                   | 21000359901   | 1        |
| 12  | Stainless steel mesh screen          | 34100510401   | 1        |
| 13  | Locking nut                          | 33800450401   | 1        |
| 14  | O-ring                               | 34000410653   | 2        |
| 15  | Main body core                       | 30100020409   | 1        |
| 16  | Solenoid valve                       | 34300209901   | 1        |
| 17  | Cross slot pan head screw            | 33700390401   | 4        |
| 18  | Battery box                          | 34300289953   | 1        |
| 19  | Body pipe cover                      | 33500400411   | 1        |
| 20  | Temperature indicator ring           | 33500322455   | 1        |