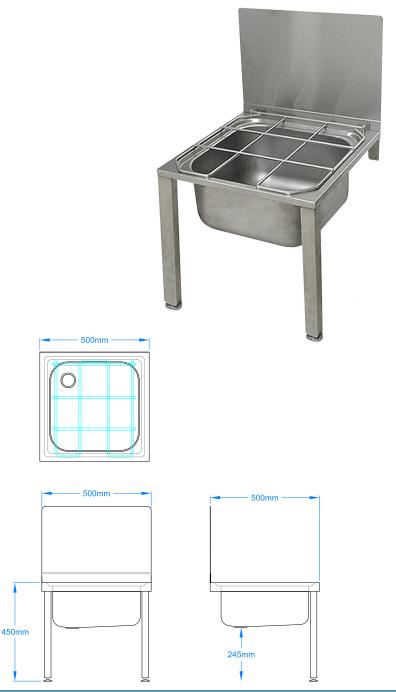

## COMMERCIAL SINKS IE STAINLESS STEEL CATERING & HYGIENE PRODUCTS

Name: Standard Cleaners Sink

Code: MOP01

**Description**: A stainless steel cleaners sink, often referred to as a Bucket Sink or Mop Sink and sometimes incorrectly as a Sluice Sink.

This unit is provided with a 450mm high back splash and a hinged bucket rest.

• Stainless steel cleaners sink with hinged bucket grating.

• Satin finish stainless steel.

• Rear wall fixing with front support legs and adjustable feet.

• Complete with 38mm waste fitting.

• Stainless steel 450mm high separate splash back.

• Wall mounted bib taps available as an option.

**Dimensions:** 500 x 500 x 450mm (LxDxH)

**Bowl:** 400 x 400 x 200mm

Waste: 1 ½" (included)