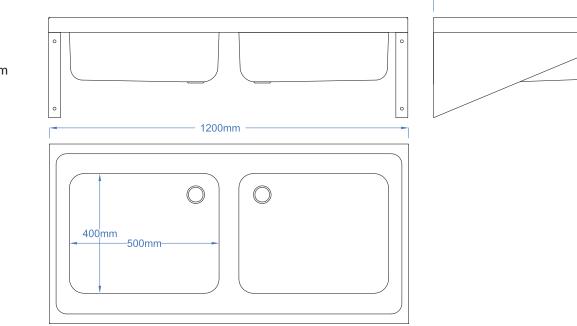

This unit is HTM Compliant.

Dimensions: 1200mm x 600mm x 340mm (inc bracket)

**Bowl Size:** 500mm x 400mm x 200mm

Material: 1.2mm 304 Grade Stainless Steel

## What's included?

- 1200 x 600mm SK 2 Wall hung sink with anti-drip rim
- 2x Stainless steel heavy duty wall brackets
- Waste fitting