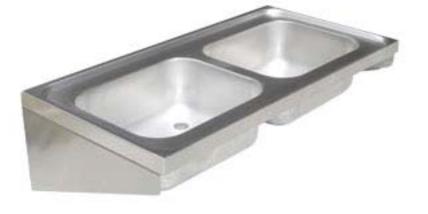

Name: Medical Sink - Double Bowl

Model: SK2

**Description:** A wall mounted stainless steel double bowl sink unit. No tap holes, no overflow, and no upstand are provided as to conform with HTM64 memorandum. All edges turned down 50mm.

This unit is HTM Compliant.

Dimensions: 1200mm x 600mm x 340mm (inc bracket)

**Bowl Size:** 500mm x 400mm x 200mm

Material: 1.2mm 304 Grade Stainless Steel

## What's included?

- 1200 x 600mm SK 2 Wall hung sink with anti-drip rim
- 2x Stainless steel heavy duty wall brackets
- Waste fitting