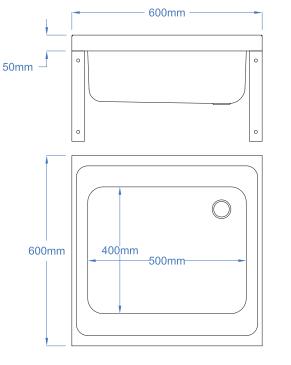

This unit is HTM Compliant.

Dimensions: 600mm x 600mm x 340mm (LxWxH)

**Bowl Size:** 500mm x 400mm x 200mm

Material: 1.2mm 304 Grade Stainless Steel

Name: Healthcare Hand Basin

Model: SK1

**Description:** A wall mounted stainless steel sink unit with no tap holes, no overflow, and no upstand, to conform with HTM64 memorandum. All edges turned down 50mm.