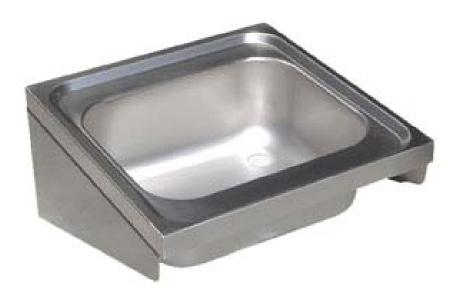

Name: Healthcare Hand Basin

Model: SK1

**Description:** A wall mounted stainless steel sink unit with no tap holes, no overflow, and no upstand, to conform with HTM64 memorandum. All edges turned down 50mm.

This unit is HTM Compliant.

Dimensions: 600mm x 600mm x 340mm (LxWxH)

**Bowl Size:** 500mm x 400mm x 200mm

Material: 1.2mm 304 Grade Stainless Steel

## What's included?

- 600 x 600mm SK1 Wall hung sink with anti-drip rim
- 2x Stainless steel heavy duty wall brackets
- Waste fitting