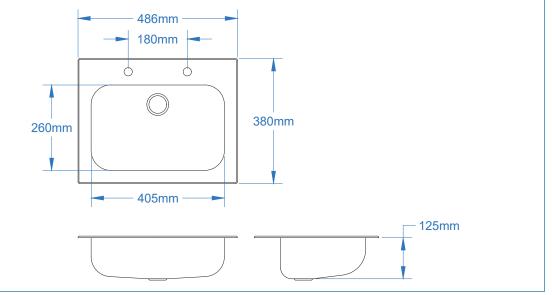

**Dimensions:** 486 x 308mm **Bowl Size:** 406 x 260 x 125mm

Features:

- Overflow
- Smooth brushed finish.
- Raised edge all round.
- Waste fitting and fixing clips supplied.
- 2x 30mm tap holes, taps not included.