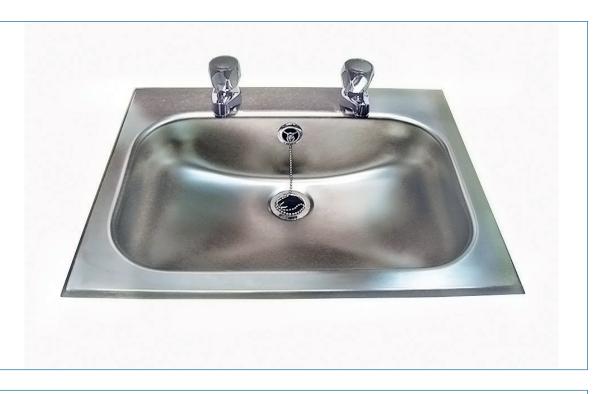

## Inset Hand Basin

## Model: PLIWB1610

**Description:** A rectangular brushed finish stainless steel inset hand basin with tap holes and overflow.

Material: 0.9mm 304 Grade Stainless Steel

Waste: 1¼"

Finish: Brushed satin finish.

**Dimensions:** 486 x 308mm **Bowl Size:** 406 x 260 x 125mm

Features:

- Overflow
- Smooth brushed finish.
- Raised edge all round.
- Waste fitting and fixing clips supplied.
- 2x 30mm tap holes, taps not included.