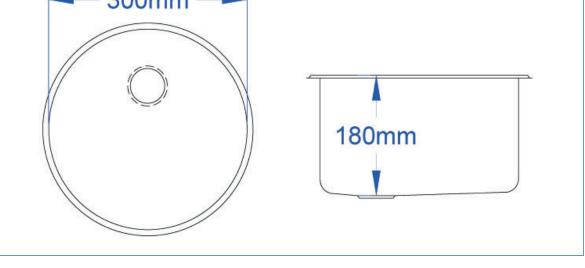

## Model: MRIS300

**Description:** A cylindrical, flat bottomed, inset stainless steel bowl with a 54mm waste outlet.

Material: 1mm 304 Grade Stainless Steel

Finish: Polished to a mirror finish.

Dimensions: Ø300 x 180mm depth (Inner bowl dimensions)