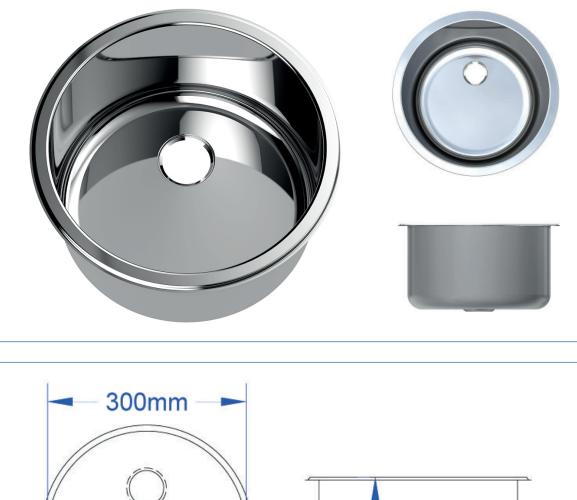

## Model: MRIS300

**Description:** A cylindrical, flat bottomed, inset stainless steel bowl with a 54mm waste outlet.

Material: 1mm 304 Grade Stainless Steel

Finish: Polished to a mirror finish.

Dimensions: Ø300 x 180mm depth (Inner bowl dimensions)

## Features:

- No overflow.
- High quality mirror finish.
- 3mm raised flat lip all round.
- 54mm waste hole for 1.5" waste fitting.
- No fixing holes or brackets necessary.

Commercial Sinks Ltd, Unit 18, Ashbourne Business Centre, Ashbourne, Co. Meath