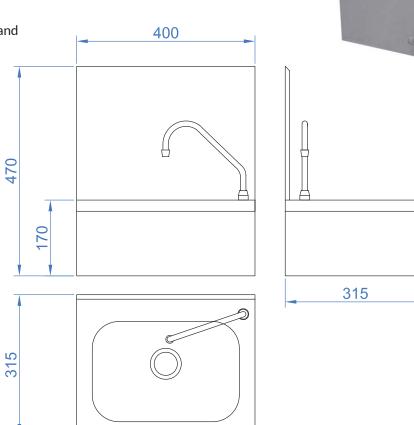

The unit is supplies with a swivel spout and all necessary valves and waste fittings.

**Dimensions:** 400 x 315 x 170mm

Bowl Size: 330 x 225 x 120mm

Commercial Sinks Ltd, Unit 18, Ashbourne Business Centre, Ashbourne, Co. Meath A84 EY82