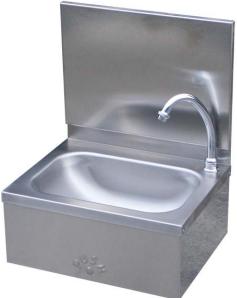

Name: Leg Operated Hand Wash With Backsplash

Code: LOHB04

**Description**: A stainless steel leg operated, wall mounted, hand wash unit with backsplash. The tap is open when pressure is applied to the front panel of the hand basin with the users thigh. Water temperature is controled by a pre-mixing valve located under the unit.

The unit is supplies with a swivel spout and all necessary valves and waste fittings.

**Dimensions:** 400 x 315 x 170mm

Bowl Size: 330 x 225 x 120mm

Commercial Sinks Ltd, Unit 18, Ashbourne Business Centre, Ashbourne, Co. Meath A84 EY82