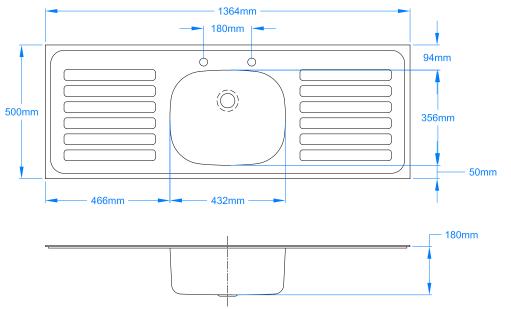

## COMMERCIAL SINKS STAINLESS STEEL CATERING & HYGIENE PRODUCTS

Name: 1364 x 500mm Inset Sink Top

Code: PLDI1450SD

**Description**: Single bowl, double drainboard, inset sink top.

HTM64 Compliant.

Inset sink tops are commonly used in hospitals, clinics, dental surgeries, nursing homes and A&E units. Supplied with polished bowls measuring 432mm x 356mm and 180mm deep.

Draining boards include sound deadening pads, integral earth tag to BS 4190 and fixing clips.

Also available without tap holes and/or overflow.

TAP NOT INCLUDED.

**Dimensions:** 1364 x 500mm

**Bowl Size:** 432 x 356 x 250mm

Waste: 11/2"

Gauge: 0.9mm