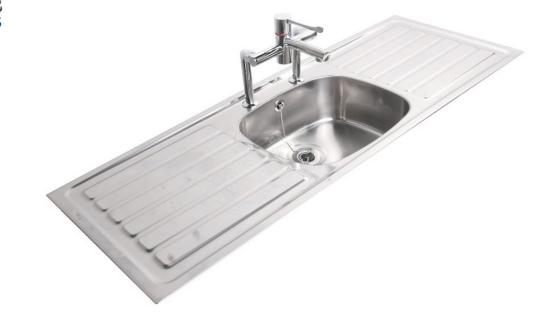

## COMMERCIAL SINKS STAINLESS STEEL CATERING & HYGIENE PRODUCTS

Name: 1364 x 500mm Inset Sink Top

Code: PLDI1450SD

**Description**: Single bowl, double drainboard, inset sink top.

HTM64 Compliant.

Inset sink tops are commonly used in hospitals, clinics, dental surgeries, nursing homes and A&E units. Supplied with polished bowls measuring 432mm x 356mm and 180mm deep.

Draining boards include sound deadening pads, integral earth tag to BS 4190 and fixing clips.

Also available without tap holes and/or overflow.

TAP NOT INCLUDED.

**Dimensions:** 1364 x 500mm

**Bowl Size:** 432 x 356 x 250mm