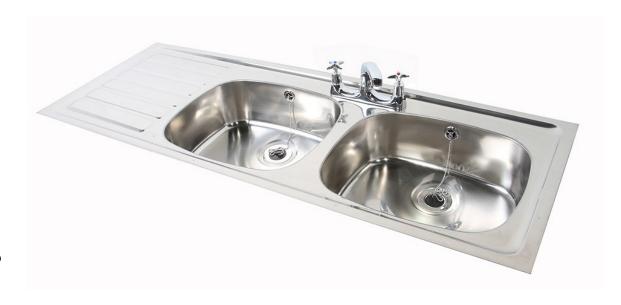

## COMMERCIAL SINKS JE STAINLESS STEEL CATERING & HYGIENE PRODUCTS

Name: 1364 x 500mm Inset Sink Top

Code: PLDI1450D L/R\* L = Drainbaord to LEFT R = Drainboard to RIGHT

**Description**: Double bowl, single drainboard, inset sink top.

HTM64 Compliant.

Inset sink tops are commonly used in hospitals, clinics, dental surgeries, nursing homes and A&E units. Supplied with polished bowls measuring  $432 \text{mm} \times 356 \text{mm}$  and 180 mm deep.

Draining boards include sound deadening pads, integral earth tag to BS 4190 and fixing clips.

Also available without tap holes and/or overflow.

TAP NOT INCLUDED.

**Dimensions:** 1364 x 500mm

**Bowl Size:** 432 x 356 x 250mm (x2)

**Waste:** 1½"

Gauge: 0.9mm