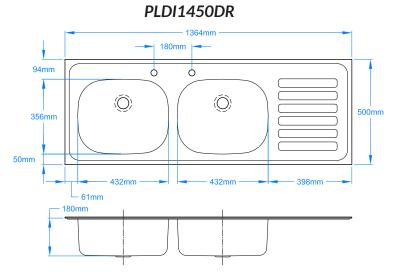

## COMMERCIAL SINKS JE STAINLESS STEEL CATERING & HYGIENE PRODUCTS

Name: 1364 x 500mm Inset Sink Top

Code: PLDI1450D L/R\* L = Drainbaord to LEFT R = Drainboard to RIGHT

**Description**: Double bowl, single drainboard, inset sink top.

Draining boards include sound deadening pads, integral earth tag to BS 4190 and fixing clips.

Also available without tap holes and/or overflow.

TAP NOT INCLUDED.

**Dimensions:** 1364 x 500mm

**Bowl Size:** 432 x 356 x 250mm (x2)

**Waste:** 1½"

Gauge: 0.9mm

## PLDI1450DL 1364mm 180mm 94mm 500mm 432mm 432mm 180mm