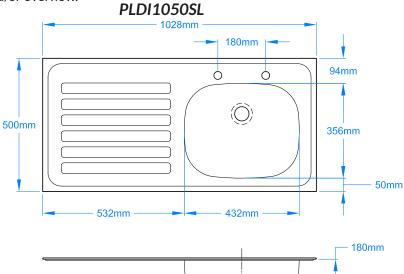

## COMMERCIAL SINKS JE STAINLESS STEEL CATERING & HYGIENE PRODUCTS

Name: 1028 x 500mm Inset Sink Top

**Code:** PLDI1050S L/R\* L = Drainbaord to LEFT R = Drainboard to RIGHT

**Description**: Single large bowl, single drainboard, inset sink top.

HTM64 Compliant.

Inset sink tops are commonly used in hospitals, clinics, dental surgeries, nursing homes and A&E units. Supplied with polished bowls measuring  $432 \text{mm} \times 356 \text{mm}$  and 180 mm deep.

Draining boards include sound deadening pads, integral earth tag to BS 4190 and fixing clips.

Also available without tap holes and/or overflow.

TAP NOT INCLUDED.

**Dimensions:** 1028 x 500mm

**Bowl Size:** 432 x 356 x 180mm

Waste: 11/2"

Gauge: 0.9mm