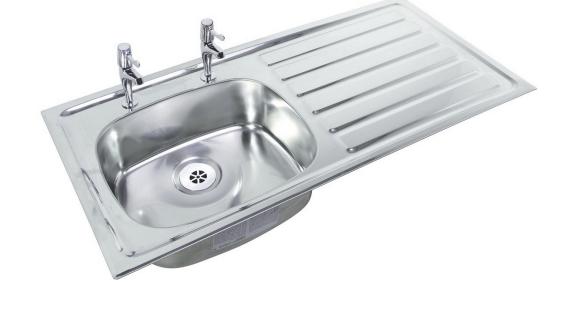

## COMMERCIAL SINKS JE STAINLESS STEEL CATERING & HYGIENE PRODUCTS

Name: 1028 x 500mm Inset Sink Top

**Code:** PLDI1050S L/R\* L = Drainbaord to LEFT R = Drainboard to RIGHT

**Description**: Single large bowl, single drainboard, inset sink top.

HTM64 Compliant.

Inset sink tops are commonly used in hospitals, clinics, dental surgeries, nursing homes and A&E units. Supplied with polished bowls measuring  $432 \text{mm} \times 356 \text{mm}$  and 180 mm deep.

Draining boards include sound deadening pads, integral earth tag to BS 4190 and fixing clips.

Also available without tap holes and/or overflow.

TAP NOT INCLUDED.

**Dimensions:** 1028 x 500mm

**Bowl Size:** 432 x 356 x 180mm