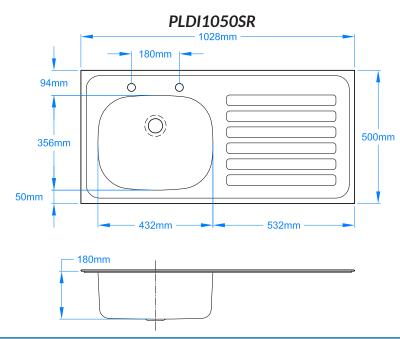

## COMMERCIAL SINKS JE STAINLESS STEEL CATERING & HYGIENE PRODUCTS

Name: 1028 x 500mm Inset Sink Top

**Code:** PLDI1050S L/R\* L = Drainbaord to LEFT R = Drainboard to RIGHT

**Description**: Single large bowl, single drainboard, inset sink top.

HTM64 Compliant.

Inset sink tops are commonly used in hospitals, clinics, dental surgeries, nursing homes and A&E units. Supplied with polished bowls measuring  $432 \text{mm} \times 356 \text{mm}$  and 180 mm deep.

Draining boards include sound deadening pads, integral earth tag to BS 4190 and fixing clips.

Also available without tap holes and/or overflow.

TAP NOT INCLUDED.

**Dimensions:** 1028 x 500mm

**Bowl Size:** 432 x 356 x 180mm

Waste: 11/2"

Gauge: 0.9mm