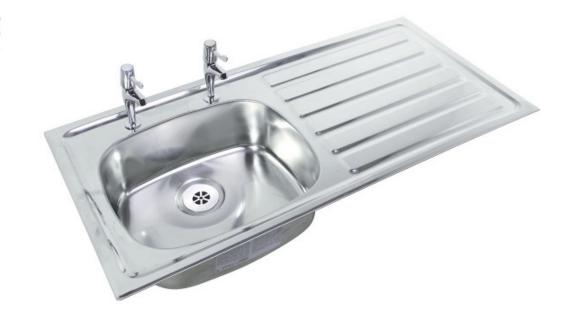

## COMMERCIAL SINKS JE STAINLESS STEEL CATERING & HYGIENE PRODUCTS

**Name:** 1028 x 500mm Inset Sink Top - with wheelchair accessible bowl.

Code: PLDI1050SW L/R\*

L = Drainbaord to LEFT R = Drainboard to RIGHT

**Description**: Single large bowl, single drainboard, inset sink top.

HTM64 Compliant.

Inset sink tops are commonly used in hospitals, clinics, dental surgeries, nursing homes and A&E units. Supplied with polished bowls measuring 432mm x 356mm and 180mm deep.

Draining boards include sound deadening pads, integral earth tag to BS 4190 and fixing clips.

Also available without tap holes and/or overflow.

TAP NOT INCLUDED.

**Dimensions:** 1028 x 500mm

**Bowl Size:** 432 x 356 x 100mm