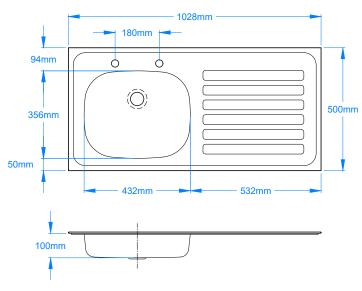

Draining boards include sound deadening pads, integral earth tag to BS 4190 and fixing clips.

Also available without tap holes and/or overflow.

TAP NOT INCLUDED.

**Dimensions:** 1028 x 500mm

**Bowl Size:** 432 x 356 x 100mm

**Waste:** 1½"

Gauge: 0.9mm

## PLDI1050SW R

Ph: 018350269 email: sales@commercialsinks.ie www.commercialsinks.ie