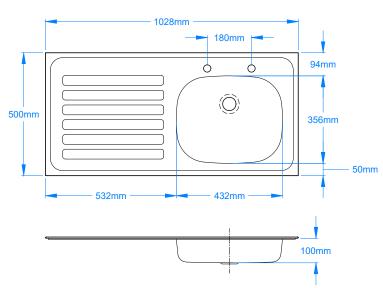

Draining boards include sound deadening pads, integral earth tag to BS 4190 and fixing clips.

Also available without tap holes and/or overflow.

TAP NOT INCLUDED.

**Dimensions:** 1028 x 500mm

**Bowl Size:** 432 x 356 x 100mm

**Waste:** 1½"

Gauge: 0.9mm

## PLDI1050SW L