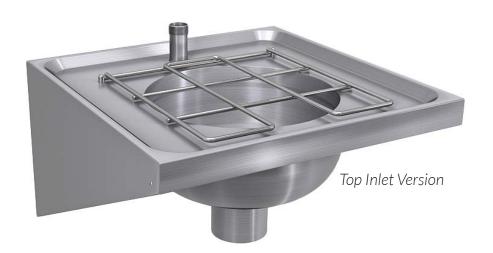

Model: DU Sluice Sink/Slop Hopper 600mm

## **Description:**

A wall mounted stainless steel sink unit with continous flushing rim and conical bowl for the diposal of liquid and solid waste. The unit has a raised anti-drip rim and 50mm sides turned down all round. This unit is supplied with a hinged grid.

Available with TOP INLET for exposed cistern or REAR INLET for concealed cistern.

This unit is HTM Compliant.

Dimensions: 600mm x 600mm x 365mm (LxWxH)

Material: 1.5mm 304 Grade Stainless Steel

## What's included?

- 600 x 600mm 'DU' Sluice Sink.
- 110mm polypropylene waste trap (choice of 'P' or 'S' trap).
- Hinged Grid.
- Sink waste fitting.