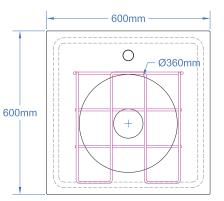

Available with TOP INLET for exposed cistern or REAR INLET for concealed cistern.

This unit is HTM Compliant.

Dimensions: 600mm x 600mm x 365mm (LxWxH)

Material: 1.5mm 304 Grade Stainless Steel

## What's included?

- 600 x 600mm 'DU' Sluice Sink.
- 110mm polypropylene waste trap (choice of 'P' or 'S' trap).
- Hinged Grid.
- Sink waste fitting.