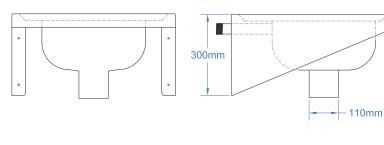

Available with TOP INLET for exposed cistern or REAR INLET for concealed cistern.

This unit is HTM Compliant.

Dimensions: 600mm x 600mm x 365mm (LxWxH)

Material: 1.5mm 304 Grade Stainless Steel