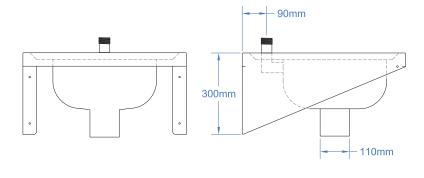

Available with TOP INLET for exposed cistern or REAR INLET for concealed cistern.

This unit is HTM Compliant.

Dimensions: 600mm x 600mm x 365mm (LxWxH)

Material: 1.5mm 304 Grade Stainless Steel