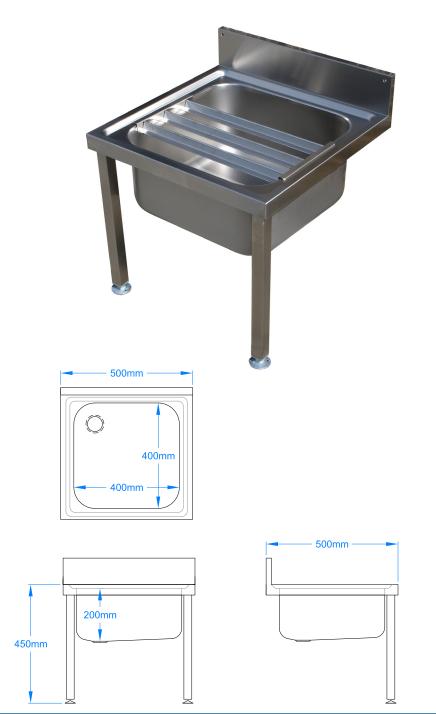

Name: Cleaners Sink

Code: MOP02

**Description**: Also called a Mop Sink or Bucket Sink, this unit is heavy duty with a large bowl (32 Litre capacity). It comes with a removable bucket rest and it's also supplied with an integrated 100mm upstand to the rear.

This unit has a small footprint and sits 450mm high (excluding upstand). The feet are adjustable to allow for uneven floors.

This cleaners sink is supplied complete with a waste fitting and stainless steel grating.

- Stainless steel cleaners sink with removable bucket rest.
- Brushed satin finish.
- Rear wall fixing with front support legs and adjustable feet.
- Complete with 38mm waste fitting.
- Integrated 100mm upstand to rear.
- Wall mounted bib taps available as an option.

Dimensions: 500 x 530 x 450mm (LxDxH)

**Bowl:** 400 x 400 x 200mm

Waste: 1 1/2" (included)

Commercial Sinks Ltd, Unit 18, Ashbourne Business Centre, Ashbourne, Co. Meath A84 EY82

Ph: 01 835 0269 email: sales@commercialsinks.ie www.commercialsinks.ie