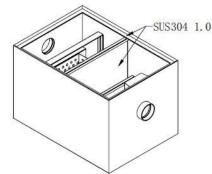

## COMMERCIAL SINKSIE STAINLESS STEEL CATERING & HYGIENE PRODUCTS

Name: Grease Trap, Manual, 45 Litre

Code: CSGT44

**Description**: A 45 litre stainless steel grease trap used for the separation of grease and solids from kitchen waste water. This size is suitable for single and double bowl sinks up to  $600 \times 500 \times 300$ mm.

Suitable for delis, coffee shops, snack bars, patisseries and other small-medium catering applications.

- Stainless steel fabrication
- Stainless Steel Internal Basket for Removal of Solid Waste
- Traps food waste & grease
- Small foot print
- Easy to install and low maintenance