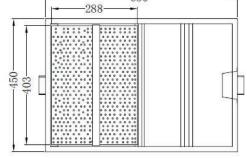

## COMMERCIAL SINKSIE STAINLESS STEEL CATERING & HYGIENE PRODUCTS

Name: Grease Trap, Manual, 45 Litre

Code: CSGT44

**Description**: A 45 litre stainless steel grease trap used for the separation of grease and solids from kitchen waste water. This size is suitable for single and double bowl sinks up to  $600 \times 500 \times 300$ mm.

Suitable for delis, coffee shops, snack bars, patisseries and other small-medium catering applications.

- Stainless steel fabrication
- Stainless Steel Internal Basket for Removal of Solid Waste
- Traps food waste & grease
- Small foot print
- Easy to install and low maintenance

**Dimensions:** 650 x 450 x 325mm