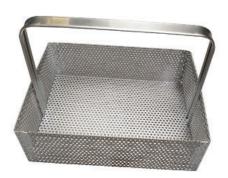

Suitable for delis, coffee shops, snack bars, patisseries and other small-medium catering applications.

- Stainless steel fabrication
- Stainless Steel Internal Basket for Removal of Solid Waste
- Traps food waste & grease
- Small foot print
- Easy to install and low maintenance