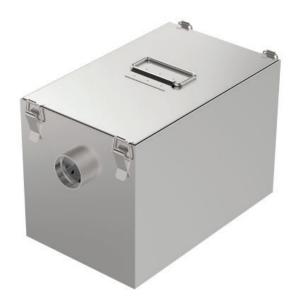

## COMMERCIAL SINKSIE STAINLESS STEEL CATERING & HYGIENE PRODUCTS

Name: Grease Trap, Manual, 45 Litre

Code: CSGT44

**Description**: A 45 litre stainless steel grease trap used for the separation of grease and solids from kitchen waste water. This size is suitable for single and double bowl sinks up to  $600 \times 500 \times 300$ mm.

Suitable for delis, coffee shops, snack bars, patisseries and other small-medium catering applications.

- Stainless steel fabrication
- Stainless Steel Internal Basket for Removal of Solid Waste
- Traps food waste & grease
- Small foot print
- Easy to install and low maintenance