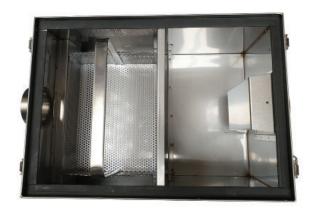

## COMMERCIAL SINKSIE STAINLESS STEEL CATERING & HYGIENE PRODUCTS

Name: Grease Trap, Manual, 45 Litre

Code: CSGT44

**Description**: A 45 litre stainless steel grease trap used for the separation of grease and solids from kitchen waste water. This size is suitable for single and double bowl sinks up to  $600 \times 500 \times 300$ mm.

Suitable for delis, coffee shops, snack bars, patisseries and other small-medium catering applications.

- Stainless steel fabrication
- Stainless Steel Internal Basket for Removal of Solid Waste
- Traps food waste & grease
- Small foot print
- Easy to install and low maintenance

**Dimensions:** 650 x 450 x 325mm