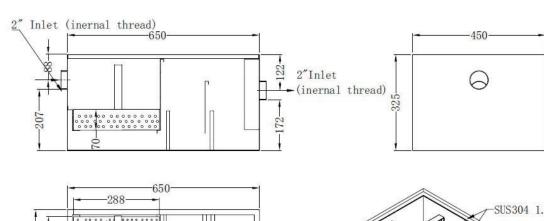

## COMMERCIAL SINKSIE STAINLESS STEEL CATERING & HYGIENE PRODUCTS

Name: Grease Trap, Manual, 45 Litre

Code: CSGT44

**Description**: A 45 litre stainless steel grease trap used for the separation of grease and solids from kitchen waste water. This size is suitable for single and double bowl sinks up to  $600 \times 500 \times 300$ mm.

Suitable for delis, coffee shops, snack bars, patisseries and other small-medium catering applications.

- Stainless steel fabrication
- Stainless Steel Internal Basket for Removal of Solid Waste
- Traps food waste & grease
- Small foot print
- Easy to install and low maintenance

**Dimensions:** 650 x 450 x 325mm