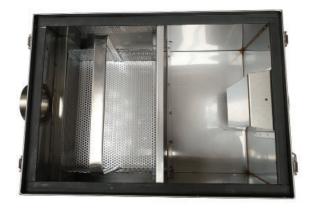

## COMMERCIAL SINKS JE STAINLESS STEEL CATERING & HYGIENE PRODUCTS

Name: Grease Trap, Manual, 20 Litre

Code: CSGT20

**Description**: A 20 litre/min stainless steel grease trap used for the separation of grease and solids from kitchen waste water. This size is suitable for single and double bowl sinks.

Suitable for delis, coffee shops, snack bars, patisseries and other small-medium catering applications.

- 22ltr/min
- 50mm Connections
- Stainless Steel Internal Basket for Removal of Solid Waste
- Traps food waste & grease
- Small foot print
- Easy to install and low maintenance

**Dimensions:** 380 x 270 x 290mm