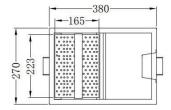

## COMMERCIAL SINKS JE STAINLESS STEEL CATERING & HYGIENE PRODUCTS

Name: Grease Trap, Manual, 20 Litre

Code: CSGT20

**Description**: A 20 litre/min stainless steel grease trap used for the separation of grease and solids from kitchen waste water. This size is suitable for single and double bowl sinks.

Suitable for delis, coffee shops, snack bars, patisseries and other small-medium catering applications.

- 22ltr/min
- 50mm Connections
- Stainless Steel Internal Basket for Removal of Solid Waste
- Traps food waste & grease
- Small foot print
- Easy to install and low maintenance

**Dimensions:** 380 x 270 x 290mm