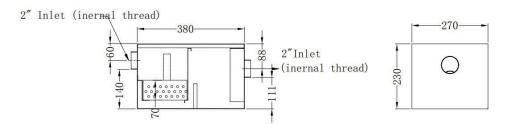

## COMMERCIAL SINKS JE STAINLESS STEEL CATERING & HYGIENE PRODUCTS

Name: Grease Trap, Manual, 20 Litre

Code: CSGT20

**Description**: A 20 litre/min stainless steel grease trap used for the separation of grease and solids from kitchen waste water. This size is suitable for single and double bowl sinks.

Suitable for delis, coffee shops, snack bars, patisseries and other small-medium catering applications.

- 22ltr/min
- 50mm Connections
- Stainless Steel Internal Basket for Removal of Solid Waste
- Traps food waste & grease
- Small foot print
- Easy to install and low maintenance

**Dimensions:** 380 x 270 x 290mm