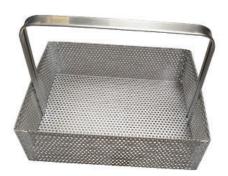

Suitable for delis, coffee shops, snack bars, patisseries and other small-medium catering applications.

- 22ltr/min
- 50mm Connections
- Stainless Steel Internal Basket for Removal of Solid Waste
- Traps food waste & grease
- Small foot print
- Easy to install and low maintenance