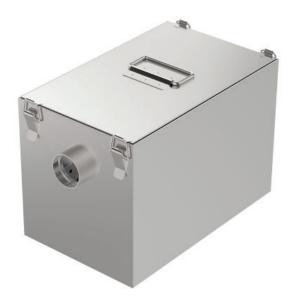

## COMMERCIAL SINKS JE STAINLESS STEEL CATERING & HYGIENE PRODUCTS

Name: Grease Trap, Manual, 20 Litre

Code: CSGT20

**Description**: A 20 litre/min stainless steel grease trap used for the separation of grease and solids from kitchen waste water. This size is suitable for single and double bowl sinks.