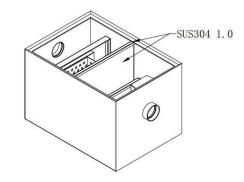

## COMMERCIAL SINKS JE STAINLESS STEEL CATERING & HYGIENE PRODUCTS

Name: Grease Trap, Manual, 20 Litre

Code: CSGT20

**Description**: A 20 litre/min stainless steel grease trap used for the separation of grease and solids from kitchen waste water. This size is suitable for single and double bowl sinks.

Suitable for delis, coffee shops, snack bars, patisseries and other small-medium catering applications.

- 22ltr/min
- 50mm Connections
- Stainless Steel Internal Basket for Removal of Solid Waste
- Traps food waste & grease
- Small foot print
- Easy to install and low maintenance