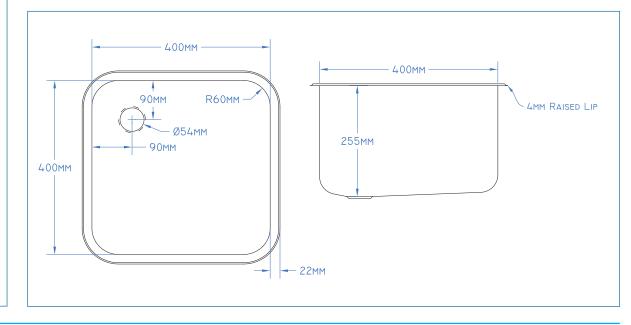

## CommercialSinks.ie Stainless Steel Catering & Hygiene Equipment

Model: Stainless Steel Inset Bowl (400 x 400 x 250mm)

**Description:** A square stainless steel inset bowl with no overflow. The bowl is pitched towards a waste hole in the corner.

Material: 1mm 304 Grade Stainless Steel

Finish: Electro Polished

**Dimensions:** 400 x 400 x 250mm (Inner bowl dimensions)

## Features:

- No Overflow Overflow hole can be punched on request.
- Breight, electro-polished finish.
- 4mm raised flat lip all round.
- 54mm waste hole for 1.5" waste fitting.

Commercial Sinks Ltd, Unit 18, Ashbourne Business Centre, Ashbourne, Co. Meath