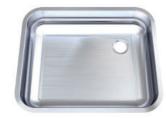

## CommercialSinks.ie Stainless Steel Catering & Hygiene Equipment

Model: Stainless Steel Inset Bowl (500 x 400 x 120mm)

**Description:** A rectangular stainless steel bowl with no overflow. The bowl is pitched towards a waste hole in the corner. The bowl features a flat 20mm rim all round and may be used as undermount, weld-in, or an inset bowl.

Code: EPWI5007B

Material: 1mm 304 Grade Stainless Steel

Finish: Electro Polished

**Dimensions:** 500 x 400 x 120mm (Inner bowl dimensions)

## Features:

- No Overflow Overflow hole can be punched on request.
- Bright, electro-polished finish.
- 54mm waste hole for 1.5" waste fitting.

Commercial Sinks Ltd, Unit 18, Ashbourne Business Centre, Ashbourne, Co. Meath Ph: 018350269