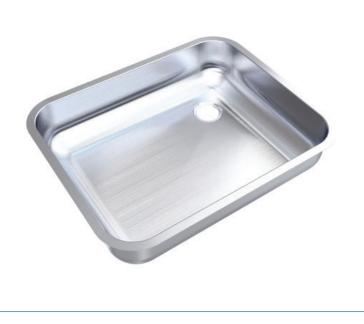

## CommercialSinks.ie Stainless Steel Catering & Hygiene Equipment

Model: Stainless Steel Inset Bowl (500 x 400 x 120mm)

**Description:** A rectangular stainless steel bowl with no overflow. The bowl is pitched towards a waste hole in the corner. The bowl features a flat 20mm rim all round and may be used as undermount, weld-in, or an inset bowl.

Code: EPWI5007B

Material: 1mm 304 Grade Stainless Steel

Finish: Electro Polished

**Dimensions:** 500 x 400 x 120mm (Inner bowl dimensions)

## Features:

- No Overflow Overflow hole can be punched on request.
- Bright, electro-polished finish.
- 54mm waste hole for 1.5" waste fitting.

Commercial Sinks Ltd, Unit 18, Ashbourne Business Centre, Ashbourne, Co. Meath Ph: 018350269