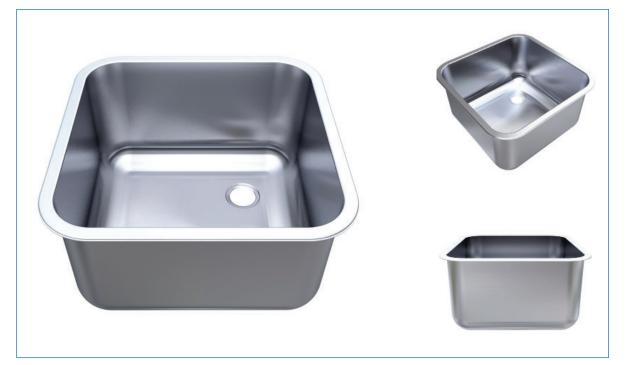

## CommercialSinks.ie Stainless Steel Catering & Hygiene Equipment

Model: Stainless Steel Inset Bowl (400 x 400 x 250mm)

**Description:** A square stainless steel inset bowl with no overflow. The bowl is pitched towards a waste hole in the corner.

Material: 1mm 304 Grade Stainless Steel

Finish: Electro Polished

**Dimensions:** 400 x 400 x 250mm (Inner bowl dimensions)

## Features:

- No Overflow Overflow hole can be punched on request.
- Breight, electro-polished finish.
- 4mm raised flat lip all round.
- 54mm waste hole for 1.5" waste fitting.

Commercial Sinks Ltd, Unit 18, Ashbourne Business Centre, Ashbourne, Co. Meath