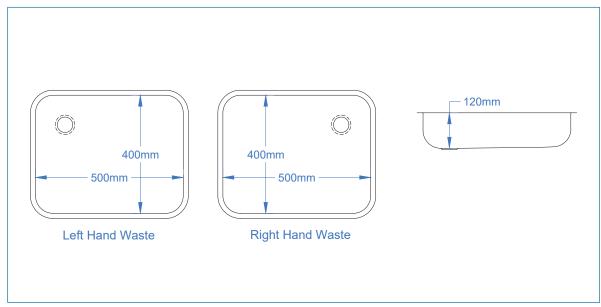

## CommercialSinks.ie Stainless Steel Catering & Hygiene Equipment

Model: Stainless Steel Inset Bowl (500 x 400 x 120mm)

**Description:** A rectangular stainless steel bowl with no overflow. The bowl is pitched towards a waste hole in the corner. The bowl features a flat 20mm rim all round and may be used as undermount, weld-in, or an inset bowl.

Code: EPWI5007B

Material: 1mm 304 Grade Stainless Steel

Finish: Electro Polished

**Dimensions:** 500 x 400 x 120mm (Inner bowl dimensions)

## Features:

- No Overflow Overflow hole can be punched on request.
- Bright, electro-polished finish.
- 54mm waste hole for 1.5" waste fitting.

Commercial Sinks Ltd, Unit 18, Ashbourne Business Centre, Ashbourne, Co. Meath Ph: 018350269