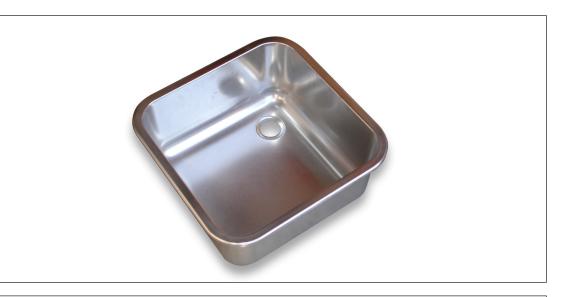

## **CommercialSinks**.ie Stainless Steel Catering & Hygiene Equipment

Model: Stainless Steel Inset Bowl (400 x 400 x 200mm)

## **Description:**

A square stainless steel inset bowl with no overflow. Bowl is pitched towards waste hole in corner.

Material: 304 Grade Stainless Steel

Finish: Electro Polished

**Dimensions:** 400 x 400 x 200mm (Inner bowl dimensions)