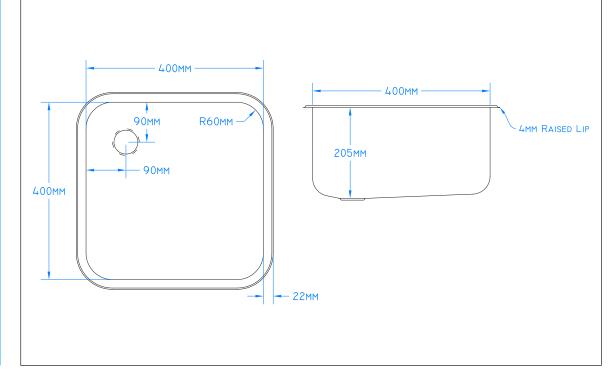

## **Description:**

A square stainless steel inset bowl with no overflow. Bowl is pitched towards waste hole in corner.

Material: 304 Grade Stainless Steel

Finish: Electro Polished

**Dimensions:** 400 x 400 x 200mm (Inner bowl dimensions)

## Features:

- No Overflow Overflow hole can be punched on request.
- High shine electro polished finish.
- 4mm raised flat lip all round.
- Supplied with standard waste fitting.

Ph: 018350269 Email: sales@commercialsinks.ie Web: www.commercialsinks.ie Commercial Sinks Ltd, Unit 18, Ashbourne Business Centre, Ashbourne, Co. Meath