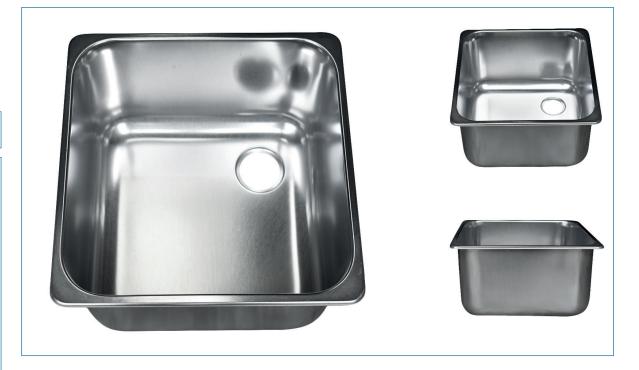

## Commercial Sinks.ie Stainless Steel Catering & Hygiene Equipment

Model: Stainless Steel Inset Bowl - 330 x 330 x 200mm

**Description:** A square stainless steel inset bowl with no overflow. The bowl is pitched towards a waste hole in the corner.

Material: 1mm 304 Grade Stainless Steel

Finish: Electro Polished

**Dimensions:** 330 x 330 x 200mm with 22mm rim (Inner bowl

dimensions)

## **Features:**

- No overflow an overflow hole can be punched on request.
- Bright electro-polished finish.
- 4mm raised flat lip all round.
- 54mm waste hole for 1.5" waste fitting.
- No fixing holes or brackets necessary.