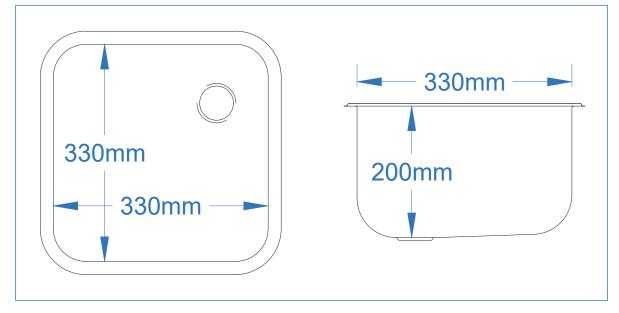

Material: 1mm 304 Grade Stainless Steel

Finish: Electro Polished

**Dimensions:** 330 x 330 x 200mm with 22mm rim (Inner bowl

dimensions)